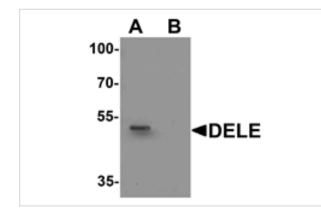

## Images

Western blot analysis of DELE in rat brain tissue lysate with DELE antibody at 1 ug/ml in (A) the absence and (B) the presence of blocking peptide.

Note: This product is for in vitro research use only and is not intended for use in humans or animals.