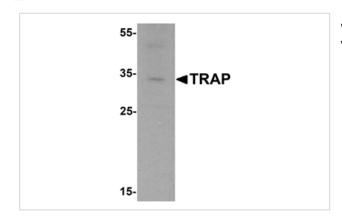

## **Images**

Western blot analysis of TRAP in mouse brain tissue lysate with TRAP antibody at 1 ug/ml.

Note: This product is for in vitro research use only and is not intended for use in humans or animals.