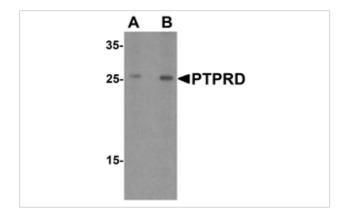

## Images

Western blot analysis of PTPRD in HeLa cell lysate with PTPRD antibody at (A) 1 and (B) 2 ug/ml.

Note: This product is for in vitro research use only and is not intended for use in humans or animals.