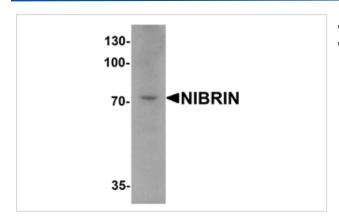

## **Images**

Western blot analysis of NIBRIN in mouse lung tissue lysate with NIBRIN antibody at 1 ug/ml.

Note: This product is for in vitro research use only and is not intended for use in humans or animals.