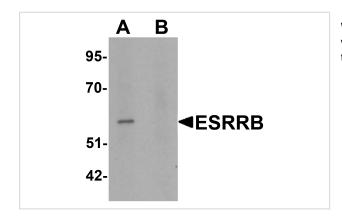

## **Images**

Western blot analysis of ESRRB in human heart tissue lysate with ESRRB antibody at 1 ug/mL in (A) the absence and (B) the presence of blocking peptide.

Note: This product is for in vitro research use only and is not intended for use in humans or animals.