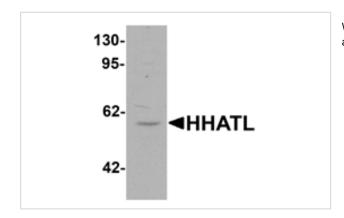

## **Images**

Western blot analysis of HHATL in 3T3 cell lysate with HHATL antibody at 1 ug/mL.

Note: This product is for in vitro research use only and is not intended for use in humans or animals.