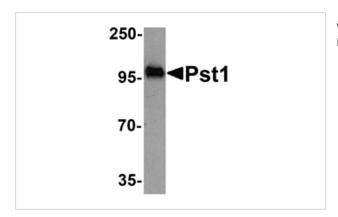

## **Images**

Western blot analysis of TM yeast Pst1 protein (50 ng) with Pst1 antibody at 1 ug/ml.

Note: This product is for in vitro research use only and is not intended for use in humans or animals.