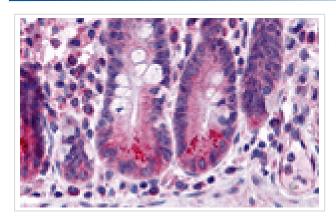

## Images

Immunohistochemistry of BRUCE in human small intestine tissue with BRUCE antibody at 5 ug/ml.

Note: This product is for in vitro research use only and is not intended for use in humans or animals.