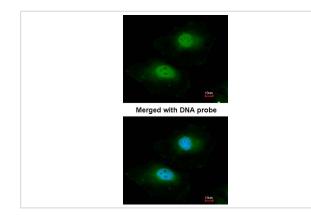

## Images

Sample(30 ug whole cell lysate) A: 293T B: A431 C: H1299 12% SDS PAGE Primary antibody diluted at 1: 1000

Immunofluorescence analysis of paraformaldehyde-fixed HeLa, using BPGM antibody at 1: 100 dilution.