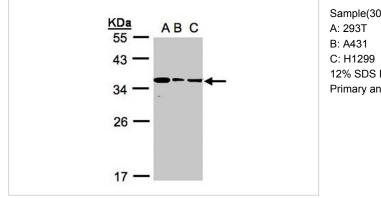

## Images

Sample(30 ug whole cell lysate) A: 293T B: A431 C: H1299 12% SDS PAGE Primary antibody diluted at 1: 1000

Immunofluorescence analysis of paraformaldehyde-fixed HeLa, using BPGM antibody at 1: 100 dilution.