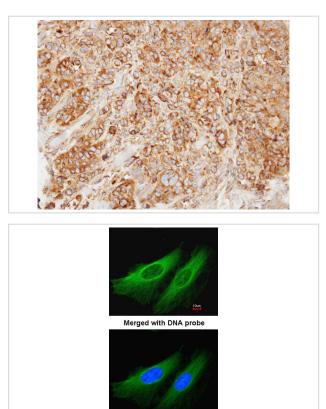

## Images

Sample (30 ug of whole cell lysate) A: H1299 10% SDS PAGE Primary antibody diluted at 1: 3000

Immunohistochemical analysis of paraffin-embedded SW480 xenograft, using HMGCL antibody at 1: 500 dilution.

Immunofluorescence analysis of paraformaldehyde-fixed HeLa, using HL antibody at 1: 200 dilution.

Note: This product is for in vitro research use only and is not intended for use in humans or animals.