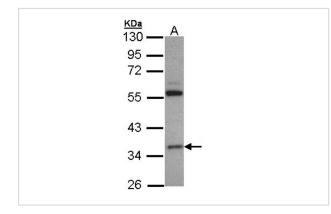

## Images

Sample (30 ug of whole cell lysate) A: H1299 10% SDS PAGE Primary antibody diluted at 1: 3000

Immunohistochemical analysis of paraffin-embedded SW480 xenograft, using HMGCL antibody at 1: 500 dilution.