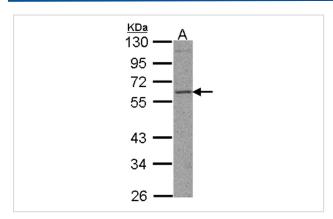

## **Application Details**

Predicted MW: 53kd

Western blotting: 1:500-1:3000

## **Images**

Sample(30 ug whole cell lysate) A: 293T 10% SDS PAGE

Primary antibody diluted at 1: 1000

Note: This product is for in vitro research use only and is not intended for use in humans or animals.