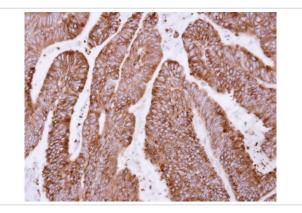

## Images

Sample(30 ug whole cell lysate) A: Raji 10% SDS PAGE Primary antibody diluted at 1: 2000

Immunohistochemical analysis of paraffin-embedded Colon ca, using OSGEP antibody at 1: 500 dilution.

Note: This product is for in vitro research use only and is not intended for use in humans or animals.