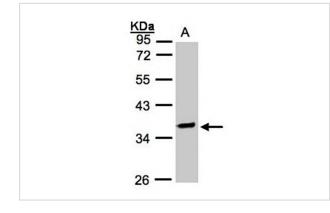

## Application Details Predicted MW: 36kd Western blotting: 1:500-1:3000 Immunohistochemistry: 1:50-1:500

## Images

Sample(30 ug whole cell lysate) A: Raji 10% SDS PAGE Primary antibody diluted at 1: 2000

Immunohistochemical analysis of paraffin-embedded Colon ca, using OSGEP antibody at 1: 500 dilution.

Note: This product is for in vitro research use only and is not intended for use in humans or animals.