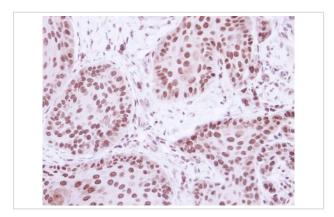

## **Images**

Sample (30 ug of whole cell lysate)

A: Raji

10% SDS PAGE

Primary antibody diluted at 1: 1000

Immunohistochemical analysis of paraffin-embedded Cal27 xenograft, using BRE antibody at 1: 100 dilution.