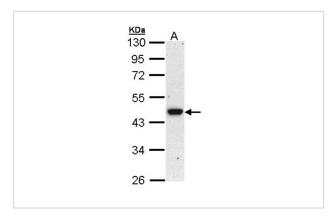

## **Images**

Sample (30 ug of whole cell lysate)

A: Raji

10% SDS PAGE

Primary antibody diluted at 1: 1000

Immunohistochemical analysis of paraffin-embedded Cal27 xenograft, using BRE antibody at 1: 100 dilution.