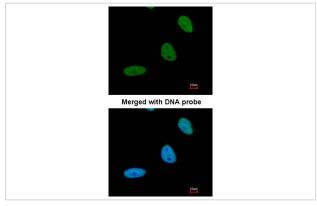

Immunofluorescence analysis of paraformaldehyde-fixed HeLa, using BRE antibody at 1: 200 dilution.

Note: This product is for in vitro research use only and is not intended for use in humans or animals.