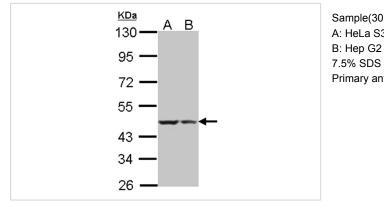

## Images

Sample(30 ug of whole cell lysate) A: HeLa S3 B: Hep G2 7.5% SDS PAGE Primary antibody diluted at 1: 500

Immunohistochemical analysis of paraffin-embedded SCC4 xenograft, using BRE antibody at 1: 100 dilution.