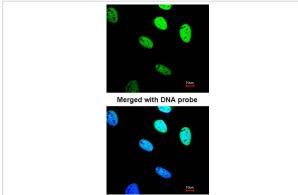

Immunofluorescence analysis of paraformaldehyde-fixed HeLa, using BRE antibody at 1: 200 dilution.

Note: This product is for in vitro research use only and is not intended for use in humans or animals.