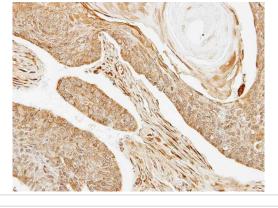

## Images

Sample(30 ug of whole cell lysate) A: HeLa S3 B: Hep G2 7.5% SDS PAGE Primary antibody diluted at 1: 500

Immunohistochemical analysis of paraffin-embedded SCC4 xenograft, using BRE antibody at 1: 100 dilution.