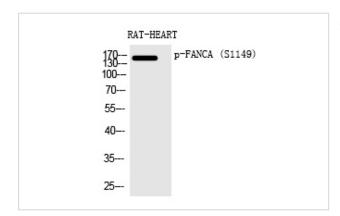

## Images

Western Blot analysis of RAT-HEART cells using Phospho-FANCA (S1149) Polyclonal Antibody

Note: This product is for in vitro research use only and is not intended for use in humans or animals.