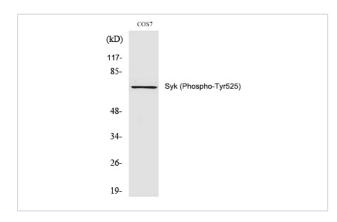

Images

Western Blot analysis of COS7 cells using Phospho-Syk (Y525) Polyclonal Antibody

Note: This product is for in vitro research use only and is not intended for use in humans or animals.