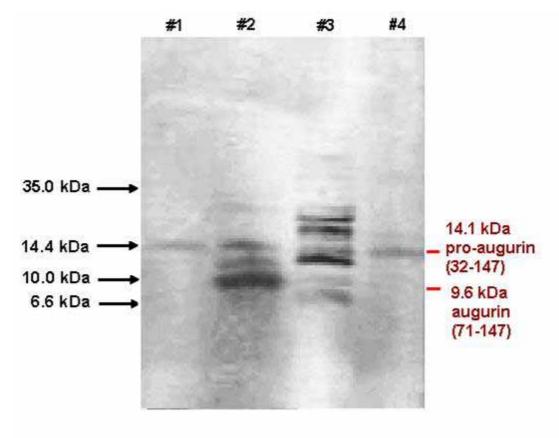

**I**mage

Lane #1: Porcine Pancreas Extracts

Lane #2: Bovine Hypothalamus Extracts

Lane #3: Bovine Pituitary Extracts

Lane #4: Porcine Liver Extracts

The major band in the porcine pancreas is 14.2 kDa augurin, but the bovine hypothalamus and pituitary show augurin derived peptides with the size at 14.1, 9.6 kDa and 6.5 kDa which can be detected by anti-augurin (133-148) antibody.