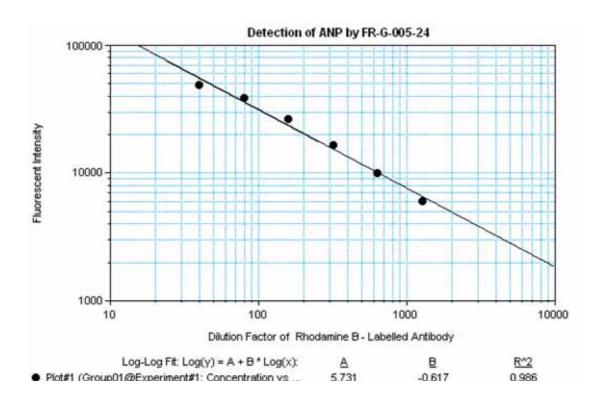

## ANP (Rat, Mouse) - Rhodamine Labeled Purified IgG

| Catalog#            | Standard size    | Price      | Order |
|---------------------|------------------|------------|-------|
| FR-G-005-24         | 100 μΙ           | \$450.00   | ORDER |
| Product description | More information | References |       |
|                     |                  |            |       |

## ANP (Atrial Natriuretic Peptide)

Normal Plasma Peptide/Protein Levels

Catalog # FR-G-005-24

Standard Size 100 µl

Sequence Ser - Leu - Arg - Arg - Ser - Ser - Cys - Phe - Gly - Gly - Arg - Ile - Asp - Arg - Ile - Gly - Ala - Gln -

Content Each vial contains 200 µl of Rhodamine-labeled rabbit anti- Atrial Natriuretic Peptide (ANP) (Rat,

Mouse) purified IgG in liquid form.

Absorption Excitation: 567 nm

Fluorescent\_Dye Rhodamine B

Image