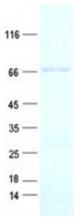

RC201038, encoding human full-length SLC25A13

Protein Accn: NP\_055066

Gene Synonym: ARALAR2 | CITRIN | CTLN2

**Predicted molecular weight:** 74 kDa

Tags: N-terminal HIS

**Purity:** > 80% as determined by SDS-PAGE and Coomassie blue staining

Concentration: >50 ug/mL as determined by microplate BCA method

**Protein Gel Analysis Data:** 

Purified recombinant protein SLC25A13 was analyzed by SDS-PAGE gel and Coomossie Blue Staining.

\* More data may be available on our website: TP760811