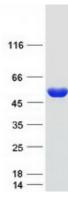

Protein Accn: NP\_689541

Gene Synonym: MPD5; MPD5

Predicted molecular weight: 50 kDa

Tags: C-terminal MYC/DDK

**Purity:** > 80% as determined by SDS-PAGE and Coomassie blue staining.

**Concentration:** >50 ug/mL as determined by microplate BCA method

## Protein Gel Analysis Data:

Purified recombinant protein ADSSL1 was analyzed by SDS-PAGE gel and Coomossie Blue Staining.