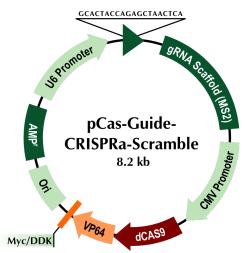

## pCas-Guide-CRISPRa-Scramble

**Product data:** 

**Product Type:** CRISPR Vectors

**Function:** CRISPRa scramble control vector

**Features:** • Scramble control vector for <u>CRISPRa</u> CRISPR/Cas9 gene activation

All-in-one vector, expresses scrambled gRNA and dCas9-VP64

**Disclaimer:** These products are manufactured and supplied by OriGene under license from ERS.

**Product images:** 

**OriGene Technologies, Inc.** 9620 Medical Center Drive, Ste 200