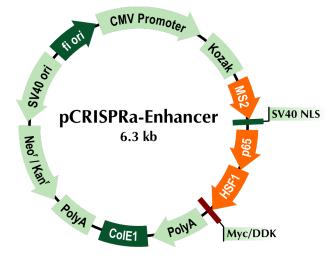

## pCRISPRa-Enhancer Vector, Synergistic Transactivation Domains for CRISPRa

#### **Product data:**

**Product Type:** CRISPR Vectors

Function: CRISPRa Enhancer Vector

**Features:** • CRISPRa enhancer vector to robust activate gene expression

• CMV driven MS2-p65-HSF1, transactivation domains for CRISPRa

• Requires pCas-Guide-CRISPRa (GE100055) for gene activation

MS2-p65-HSF1 synergistically activate gene expression with dCas9-VP64

**Disclaimer:** These products are manufactured and supplied by OriGene under license from ERS.