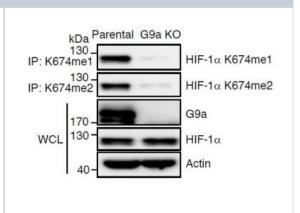

# Images

**Applications** 

**Recommended Dilutions** 

Immunoprecipitation: HIF-1 alpha [Dimethyl Lys674] Antibody [NBP2-69089] - Parental or G9a KO HeLa cells were exposed to 1% O2 for 6 h, and subjected to IP with antibodies against K674me1 or K674me2, followed by immunoblot assays with antibodies against HIF-1 alpha, G9a or actin. (Image courtesy of Weibo Luo, UT Southwestern).