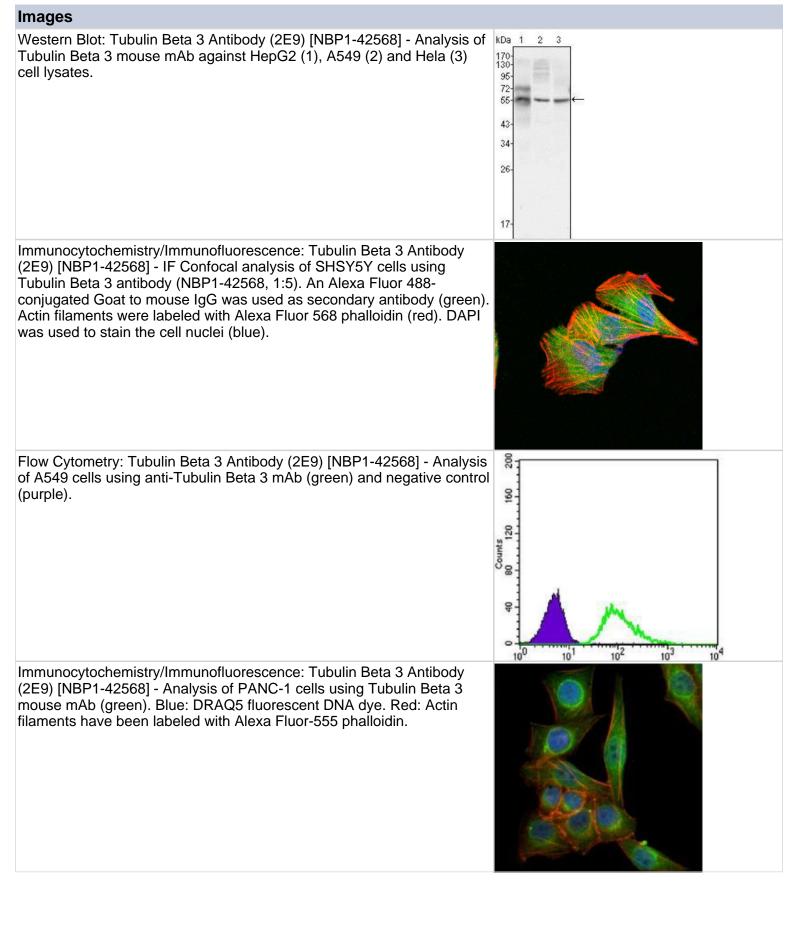

### **NBP1-42568SS**

Tubulin Beta 3 Antibody (2E9)

| 5 ( )                              |                                                                                                                                                                                                                             |
|------------------------------------|-----------------------------------------------------------------------------------------------------------------------------------------------------------------------------------------------------------------------------|
| Product Information                |                                                                                                                                                                                                                             |
| Unit Size                          | 0.025 ml                                                                                                                                                                                                                    |
| Concentration                      | This product is unpurified. The exact concentration of antibody is not quantifiable.                                                                                                                                        |
| Storage                            | Store at 4C short term. Aliquot and store at -20C long term. Avoid freeze-thaw cycles.                                                                                                                                      |
| Clonality                          | Monoclonal                                                                                                                                                                                                                  |
| Clone                              | 2E9                                                                                                                                                                                                                         |
| Preservative                       | 0.03% Sodium Azide                                                                                                                                                                                                          |
| Isotype                            | IgG1                                                                                                                                                                                                                        |
| Purity                             | Ascites                                                                                                                                                                                                                     |
| Target Molecular Weight            | 50 kDa                                                                                                                                                                                                                      |
| Product Description                |                                                                                                                                                                                                                             |
| Host                               | Mouse                                                                                                                                                                                                                       |
| Gene ID                            | 10381                                                                                                                                                                                                                       |
| Gene Symbol                        | TUBB3                                                                                                                                                                                                                       |
| Species                            | Human                                                                                                                                                                                                                       |
| Species Reactivity                 | Human.                                                                                                                                                                                                                      |
| Marker                             | Neuronal Marker                                                                                                                                                                                                             |
| Immunogen                          | Full length recombinant human Tubulin Beta 3 expressed in E. coli. [UniProt# Q13509].                                                                                                                                       |
| <b>Product Application Details</b> |                                                                                                                                                                                                                             |
| Applications                       | Western Blot, Simple Western, ELISA, Flow Cytometry,<br>Immunocytochemistry/Immunofluorescence                                                                                                                              |
| Recommended Dilutions              | Western Blot 1:500-1:2000, Flow Cytometry 1:200-1:400, ELISA 1:10000,<br>Immunocytochemistry/Immunofluorescence 1:200-1:1000, Simple Western<br>1:500                                                                       |
| Application Notes                  | This Tubulin Beta 3 (2E9) antibody is useful in Western Blot,<br>Immunocytochemistry/Immunofluorescence, Flow cytometry and ELISA.In<br>Simple Western only 10-15 uL of the recommended dilution is used per data<br>point. |