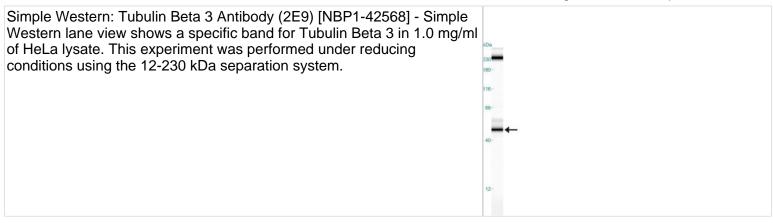

### **NBP1-42568SS**

Tubulin Beta 3 Antibody (2E9)

| 5 ( )                              |                                                                                                                                                                                                                             |
|------------------------------------|-----------------------------------------------------------------------------------------------------------------------------------------------------------------------------------------------------------------------------|
| Product Information                |                                                                                                                                                                                                                             |
| Unit Size                          | 0.025 ml                                                                                                                                                                                                                    |
| Concentration                      | This product is unpurified. The exact concentration of antibody is not quantifiable.                                                                                                                                        |
| Storage                            | Store at 4C short term. Aliquot and store at -20C long term. Avoid freeze-thaw cycles.                                                                                                                                      |
| Clonality                          | Monoclonal                                                                                                                                                                                                                  |
| Clone                              | 2E9                                                                                                                                                                                                                         |
| Preservative                       | 0.03% Sodium Azide                                                                                                                                                                                                          |
| Isotype                            | IgG1                                                                                                                                                                                                                        |
| Purity                             | Ascites                                                                                                                                                                                                                     |
| Target Molecular Weight            | 50 kDa                                                                                                                                                                                                                      |
| Product Description                |                                                                                                                                                                                                                             |
| Host                               | Mouse                                                                                                                                                                                                                       |
| Gene ID                            | 10381                                                                                                                                                                                                                       |
| Gene Symbol                        | TUBB3                                                                                                                                                                                                                       |
| Species                            | Human                                                                                                                                                                                                                       |
| Species Reactivity                 | Human.                                                                                                                                                                                                                      |
| Marker                             | Neuronal Marker                                                                                                                                                                                                             |
| Immunogen                          | Full length recombinant human Tubulin Beta 3 expressed in E. coli. [UniProt# Q13509].                                                                                                                                       |
| <b>Product Application Details</b> |                                                                                                                                                                                                                             |
| Applications                       | Western Blot, Simple Western, ELISA, Flow Cytometry,<br>Immunocytochemistry/Immunofluorescence                                                                                                                              |
| Recommended Dilutions              | Western Blot 1:500-1:2000, Flow Cytometry 1:200-1:400, ELISA 1:10000,<br>Immunocytochemistry/Immunofluorescence 1:200-1:1000, Simple Western<br>1:500                                                                       |
| Application Notes                  | This Tubulin Beta 3 (2E9) antibody is useful in Western Blot,<br>Immunocytochemistry/Immunofluorescence, Flow cytometry and ELISA.In<br>Simple Western only 10-15 uL of the recommended dilution is used per data<br>point. |