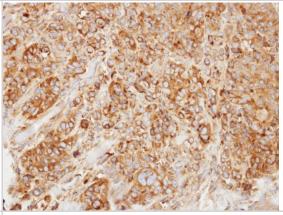

Immunohistochemistry-Paraffin: HMGCL Antibody [NBP1-32767] - Paraffin-embedded SW480 xenograft, using antibody at 1:500 dilution.

Western Blot: HMGCL Antibody [NBP1-32767] - (30 ug of whole cell lysate) A: H1299 10% SDS PAGE; antibody diluted at 1:3000