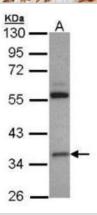

Immunohistochemistry-Paraffin: HMGCL Antibody [NBP1-32767] - Paraffin-embedded SW480 xenograft, using antibody at 1:500 dilution.

Western Blot: HMGCL Antibody [NBP1-32767] - (30 ug of whole cell lysate) A: H1299 10% SDS PAGE; antibody diluted at 1:3000