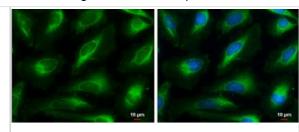

Immunocytochemistry/Immunofluorescence: HMGCL Antibody [NBP1-32767] - HeLa cells were fixed in ice-cold MeOH for 5 min. Green: HMGCL protein stained by HMGCL antibody diluted at 1:500. Blue: Hoechst 33342 staining. Scale bar = 10 um.