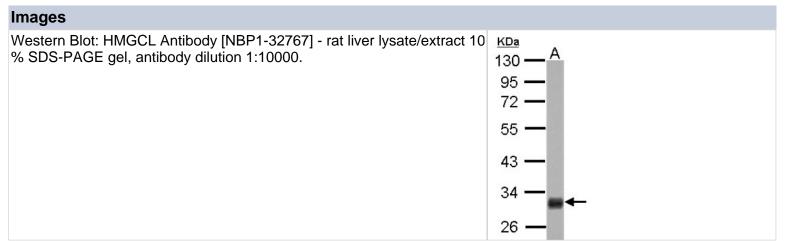

Western Blot: HMGCL Antibody [NBP1-32767] - mouse liver lysate/extract 10 % SDS-PAGE gel, antibody dilution 1:10000.