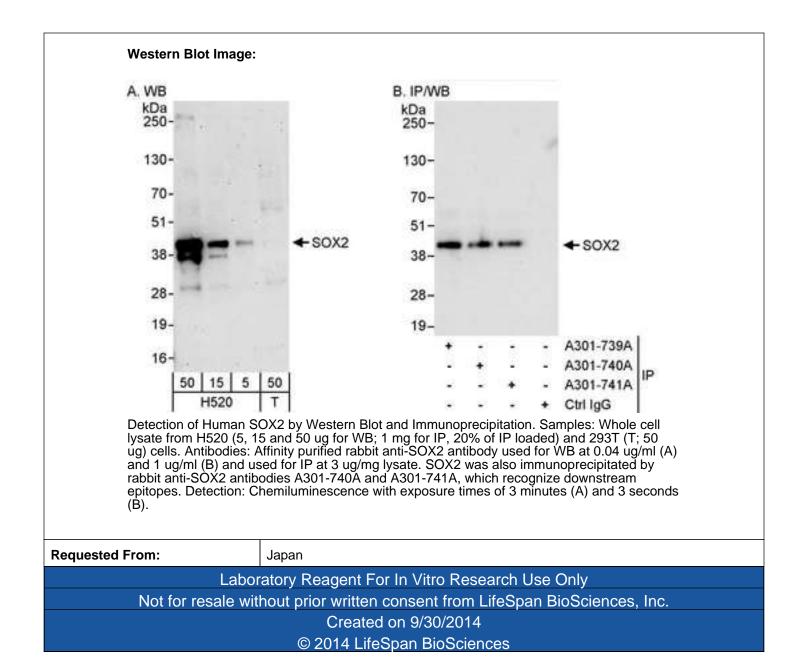

|
| Uses:                                                                       | Western blot (1:2000 - 1:10000), Immunoprecipitation (2 - 5 µg/mg lysate) (Optima dilution to be determined by the researcher)                                     |
| Size:                                                                       | 100 µl                                                                                                                                                             |
| Manufacturer:                                                               | Bethyl Laboratories, Inc.                                                                                                                                          |