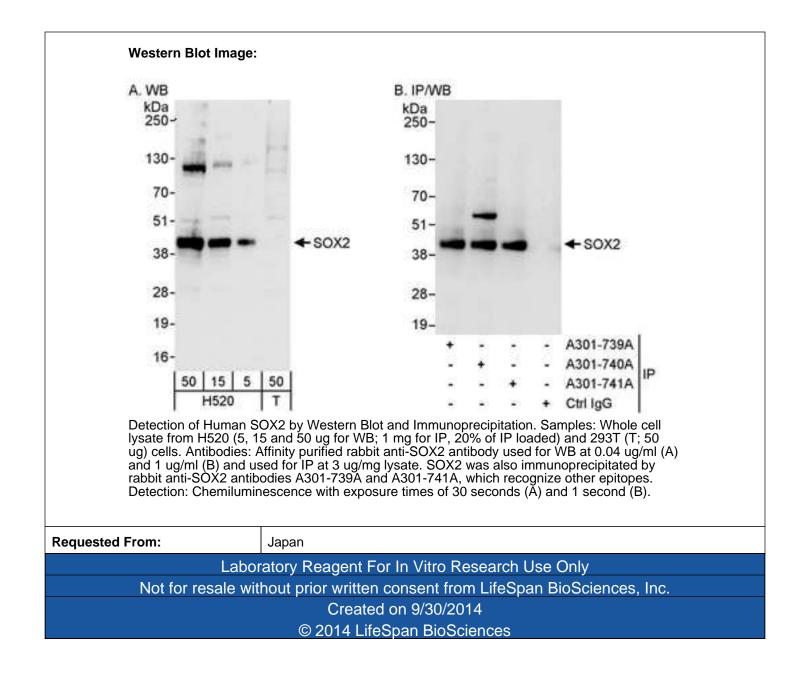

| SOX2 Rabbit anti-Human Polyclonal (aa250-300) Antibody - LS-C288525 - LSBio |                                                                                                                                                                    |
|-----------------------------------------------------------------------------|--------------------------------------------------------------------------------------------------------------------------------------------------------------------|
| CatalogID:                                                                  | LS-C288525                                                                                                                                                         |
| Target:                                                                     | SRY (sex determining region Y)-box 2 (SOX2)                                                                                                                        |
| Synonyms:                                                                   | SOX2 Antibody, MCOPS3 Antibody, Transcription factor SOX2 Antibody, ANOP3<br>Antibody, Transcription factor SOX-2 Antibody, SRY-related HMG-box gene 2<br>Antibody |
| Family / Subfamily:                                                         | Transcription factor                                                                                                                                               |
| Host                                                                        | SOX2 antibody was produced in Rabbit                                                                                                                               |
| Clonality:                                                                  | Polyclonal                                                                                                                                                         |
| Isotype:                                                                    | IgG                                                                                                                                                                |
| Immunogen Species:                                                          | SOX2 antibody was raised against Human                                                                                                                             |
| Specificity:                                                                | Region between residue 250 and 300 of human SRY (sex determining region Y)-<br>box 2 using the numbering given in entry NP_003097.1 (GeneID 6657).                 |
| Epitope:                                                                    | aa250-300                                                                                                                                                          |
| Reactivity:                                                                 | Human, Mouse, Rat, Bovine, Dog, Horse, Pig, Rabbit, Sheep, Chicken                                                                                                 |
| Purification:                                                               | Immunoaffinity purified                                                                                                                                            |
| Presentation:                                                               | Tris-buffered saline, 0.1% BSA, 0.09% sodium azide.                                                                                                                |
| Recommended Storage:                                                        | Store at 2-8°C for up to 1 year.                                                                                                                                   |
| Uses:                                                                       | Western blot (1:2000 - 1:10000), Immunoprecipitation (2 - 5 µg/mg lysate) (Optima dilution to be determined by the researcher)                                     |
| Size:                                                                       | 100 µl                                                                                                                                                             |
| Manufacturer:                                                               | Bethyl Laboratories, Inc.                                                                                                                                          |