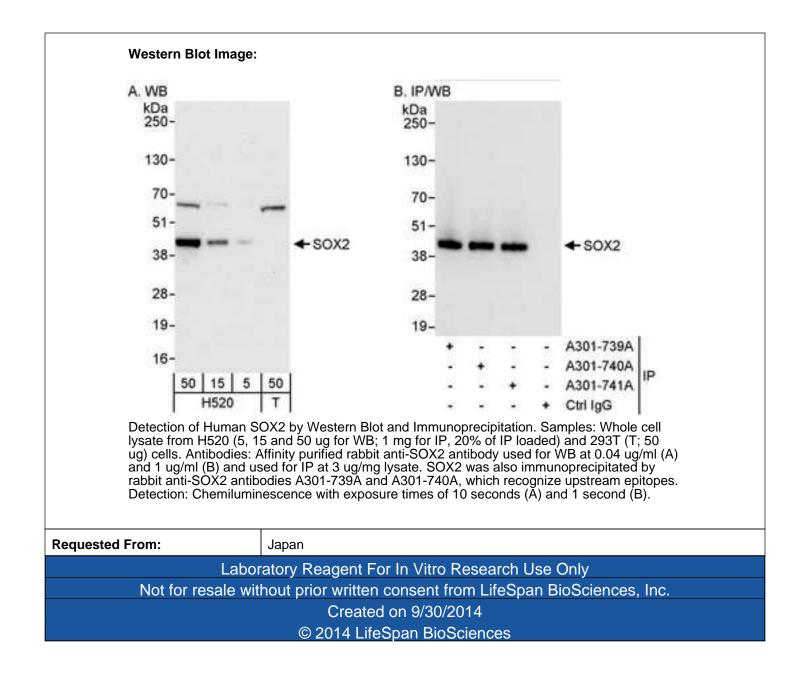

|
| Uses:                                                                       | Western blot (1:2000 - 1:10000), Immunoprecipitation (2 - 5 µg/mg lysate) (Optimal dilution to be determined by the researcher)                                    |
| Size:                                                                       | 100 µl                                                                                                                                                             |
| Manufacturer:                                                               | Bethyl Laboratories, Inc.                                                                                                                                          |