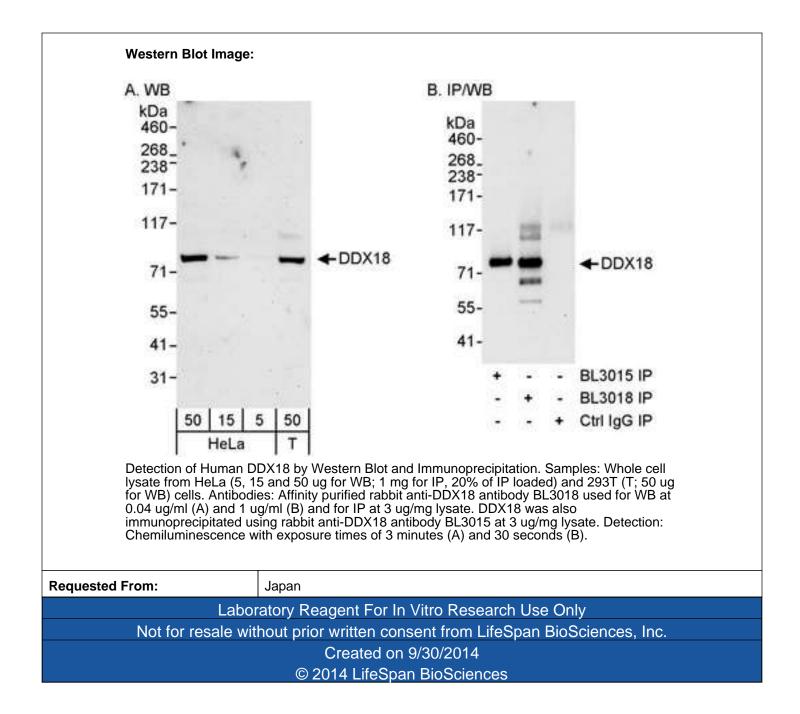

| DDX18 Rabbit anti-Human Polyclonal (C-Terminus) Antibody - LS-C287506 - LSBio |                                                                                                                                                                          |
|-------------------------------------------------------------------------------|--------------------------------------------------------------------------------------------------------------------------------------------------------------------------|
| CatalogID:                                                                    | LS-C287506                                                                                                                                                               |
| Target:                                                                       | DEAD (Asp-Glu-Ala-Asp) box polypeptide 18 (DDX18)                                                                                                                        |
| Synonyms:                                                                     | DDX18 Antibody, DEAD box protein 18 Antibody, Myc-regulated DEAD box protein Antibody, MrDb Antibody                                                                     |
| Family / Subfamily:                                                           | DEAD box protein                                                                                                                                                         |
| Host                                                                          | DDX18 antibody was produced in Rabbit                                                                                                                                    |
| Clonality:                                                                    | Polyclonal                                                                                                                                                               |
| Isotype:                                                                      | IgG                                                                                                                                                                      |
| Immunogen Species:                                                            | DDX18 antibody was raised against Human                                                                                                                                  |
| Specificity:                                                                  | Region between residue 625 and the C-terminus (residue 670) of human DEAD (Asp-Glu-Ala-Asp) Box Protein 18 using the numbering given in entry NP_006764.3 (GeneID 8886). |
| Epitope:                                                                      | C-Terminus                                                                                                                                                               |
| Reactivity:                                                                   | Human, Chimpanzee, Orangutan                                                                                                                                             |
| Purification:                                                                 | Immunoaffinity purified                                                                                                                                                  |
| Presentation:                                                                 | Tris-buffered saline, 0.1% BSA, 0.09% sodium azide.                                                                                                                      |
| Recommended Storage:                                                          | Store at 2-8°C for up to 1 year.                                                                                                                                         |
| Uses:                                                                         | Western blot (1:2000 - 1:10000), Immunoprecipitation (1 - 4 µg/mg lysate) (Optimal dilution to be determined by the researcher)                                          |
| Size:                                                                         | 100 µl                                                                                                                                                                   |
| Manufacturer:                                                                 | Bethyl Laboratories, Inc.                                                                                                                                                |