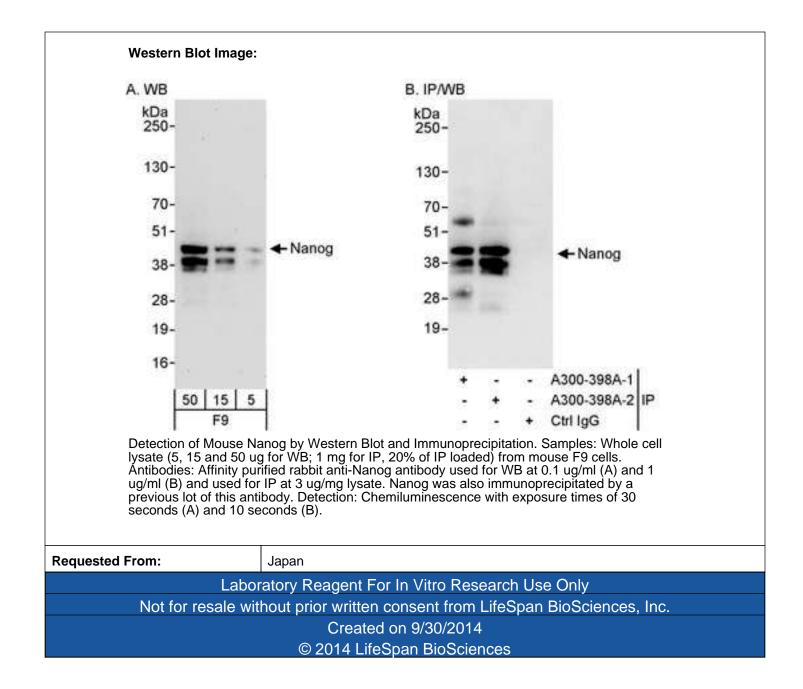

| NANOG Rabbit anti-Mouse Polyclonal (C-Terminus) Antibody - LS-C287289 - LSBio |                                                                                                                                                      |
|-------------------------------------------------------------------------------|------------------------------------------------------------------------------------------------------------------------------------------------------|
| CatalogID:                                                                    | LS-C287289                                                                                                                                           |
| Target:                                                                       | Nanog homeobox                                                                                                                                       |
| Synonyms:                                                                     | NANOG Antibody, Nanog homeobox Antibody, NANOGP8 Antibody, HNanog Antibody, Homeobox protein NANOG Antibody                                          |
| Host                                                                          | NANOG antibody was produced in Rabbit                                                                                                                |
| Clonality:                                                                    | Polyclonal                                                                                                                                           |
| Isotype:                                                                      | IgG                                                                                                                                                  |
| Immunogen Species:                                                            | NANOG antibody was raised against Mouse                                                                                                              |
| Specificity:                                                                  | Region between residue 250 and the C-terminus (residue 305) of mouse Nanog homeobox using the numbering given in TrEMBL entry Q80Z64 (GeneID 71950). |
| Epitope:                                                                      | C-Terminus                                                                                                                                           |
| Reactivity:                                                                   | Mouse                                                                                                                                                |
| Purification:                                                                 | Immunoaffinity purified                                                                                                                              |
| Presentation:                                                                 | Tris-citrate/phosphate buffer, pH 7-8, 0.09% sodium azide.                                                                                           |
| Recommended Storage:                                                          | Store at 2-8°C for up to 1 year.                                                                                                                     |
| Uses:                                                                         | Western blot (1:1000 - 1:10000), Immunoprecipitation (2 - 5 µg/mg lysate) (Optimal dilution to be determined by the researcher)                      |
| Size:                                                                         | 100 µl                                                                                                                                               |
| Manufacturer:                                                                 | Bethyl Laboratories, Inc.                                                                                                                            |