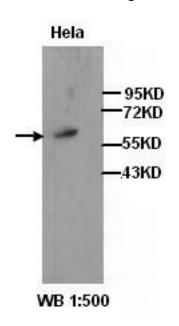

## Western Blot Image:

Western Blot analysis of HeLa cell lysates with anti-c-Myc antibody Requested From:

Laboratory Reagent For In Vitro Research Use Only

Not for resale without prior written consent from LifeSpan BioSciences, Inc.