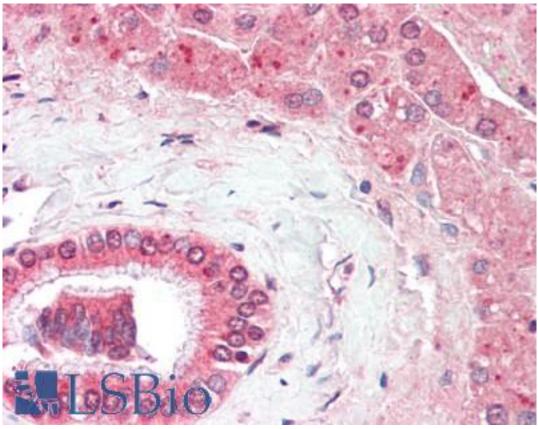

## Immunohistochemistry Image:

Human Liver: Formalin-Fixed, Paraffin-Embedded (FFPE)