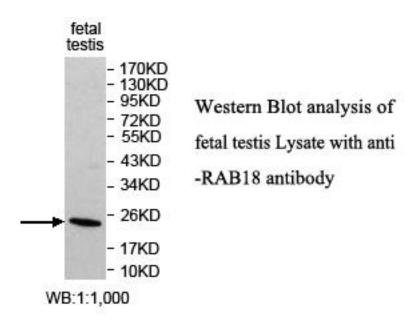

## Western Blot Image:

Requested From: Japan

Laboratory Reagent For In Vitro Research Use Only

Not for resale without prior written consent from LifeSpan BioSciences, Inc.

Created on 9/24/2014

© 2014 LifeSpan BioSciences