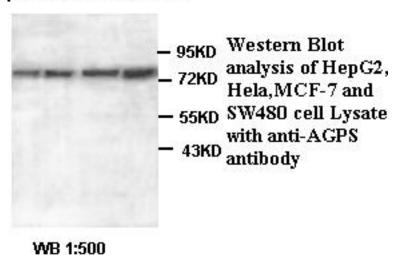

## Western Blot Image:

## HepG2 Hela MCF-7 SW480

| Requested From: | Japan   |
|-----------------|---------|
| Requested From: | i Japan |

Laboratory Reagent For In Vitro Research Use Only

Not for resale without prior written consent from LifeSpan BioSciences, Inc.