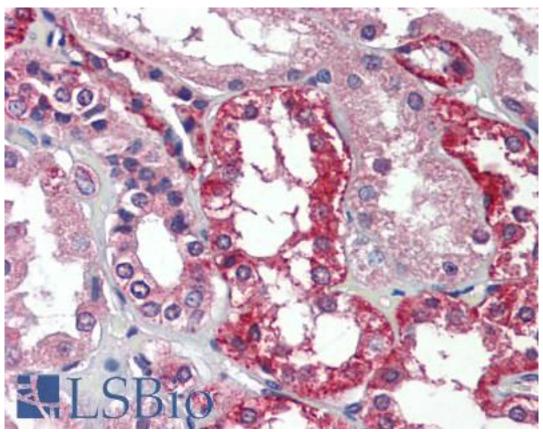

## Immunohistochemistry Image:

Human Kidney: Formalin-Fixed, Paraffin-Embedded (FFPE)