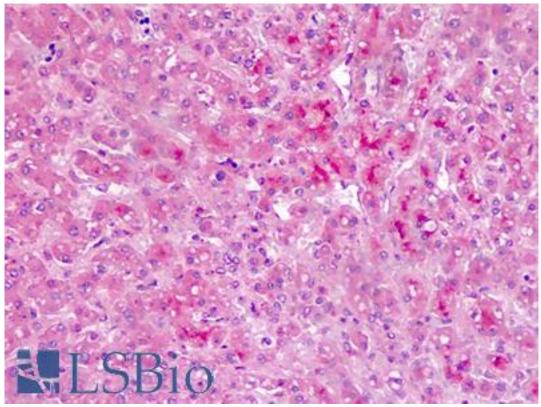

## Immunohistochemistry Image:

Human Liver: Formalin-Fixed, Paraffin-Embedded (FFPE)