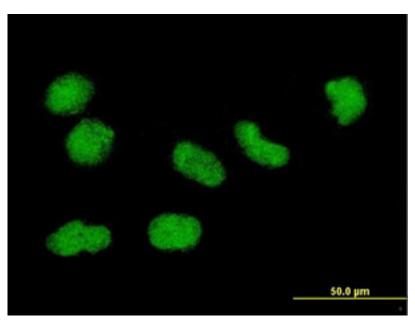

## Immunofluorescence Image:

Immunofluorescence of monoclonal antibody to H3F3B on HeLa cell. [antibody concentration 10  $\mbox{ug/ml}\mbox{]}.$ 