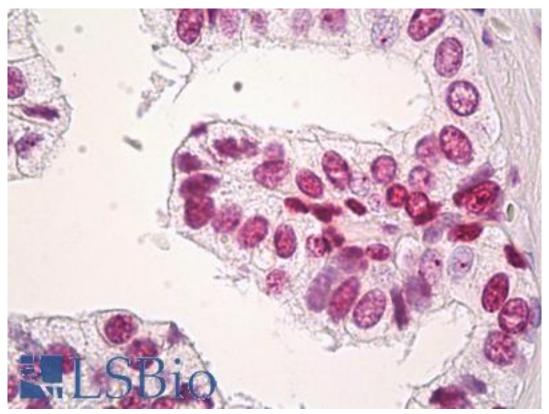

## Immunohistochemistry Image:

Anti-H3F3B antibody IHC of human prostate. Immunohistochemistry of formalin-fixed, paraffin-embedded tissue after heat-induced antigen retrieval. Antibody LS-B8442 dilution 15 ug/ml.