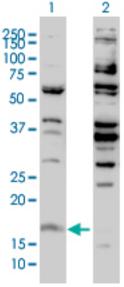

## Western Blot Image:

Western blot of H3F3B expression in transfected 293T cell line by H3F3B monoclonal antibody (M01), clone 2D7-H1.

**Requested From:** 

Japan

Laboratory Reagent For In Vitro Research Use Only
Not for resale without prior written consent from LifeSpan BioSciences, Inc.
Created on 9/24/2014
© 2014 LifeSpan BioSciences