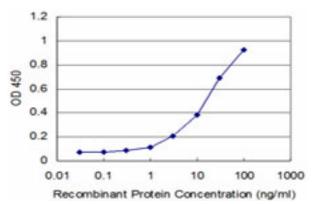

## **ELISA Image:**

Detection limit for recombinant GST tagged PBX3 is approximately 1 ng/ml as a capture antibody.

Requested From: Japan

Laboratory Reagent For In Vitro Research Use Only
Not for resale without prior written consent from LifeSpan BioSciences, Inc.
Created on 9/24/2014
© 2014 LifeSpan BioSciences