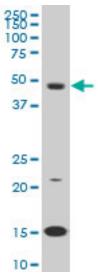

SA (Optimal dilution to be determined by the researcher)                                                   |
| Size:                                                               | 50 µg                                                                                                                                                 |
| Concentration:                                                      | 0.5 mg/ml                                                                                                                                             |

## Immunohistochemistry Image:



Anti-PBX3 antibody IHC of human kidney. Immunohistochemistry of formalin-fixed, paraffinembedded tissue after heat-induced antigen retrieval. Antibody LS-B6292 concentration 5 ug/ml.

## Western Blot Image:



LS-B6292 Western blot of PBX3 expression in K-562.

## **ELISA Image:**



Detection limit for recombinant GST tagged PBX3 is approximately 1 ng/ml as a capture antibody.

Requested From: Japan

Laboratory Reagent For In Vitro Research Use Only
Not for resale without prior written consent from LifeSpan BioSciences, Inc.
Created on 9/24/2014
© 2014 LifeSpan BioSciences