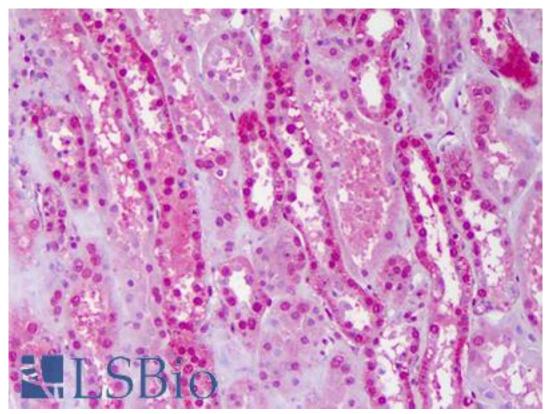

## Immunohistochemistry Image:

Anti-PBX3 antibody IHC of human kidney. Immunohistochemistry of formalin-fixed, paraffinembedded tissue after heat-induced antigen retrieval. Antibody LS-B6292 concentration 5 ug/ml.