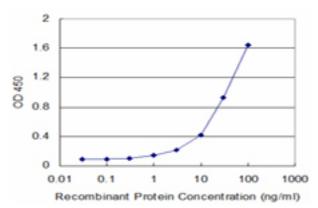

## **ELISA Image:**

Detection limit for recombinant GST tagged CSTB is approximately 1 ng/ml as a capture antibody.

Requested From: Japan

Laboratory Reagent For In Vitro Research Use Only
Not for resale without prior written consent from LifeSpan BioSciences, Inc.
Created on 9/24/2014
© 2014 LifeSpan BioSciences