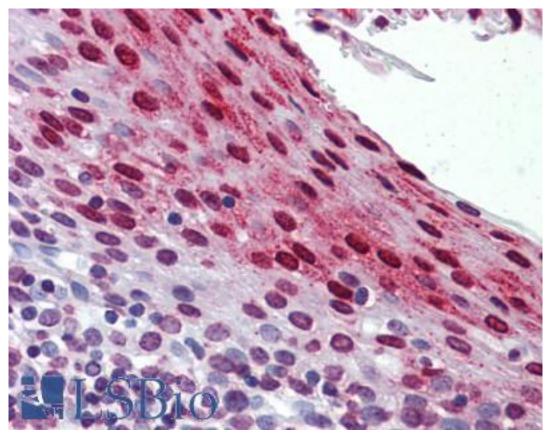

## Immunohistochemistry Image:

Anti-CSTB / Stefin B antibody IHC of human tonsil. Immunohistochemistry of formalin-fixed, paraffin-embedded tissue after heat-induced antigen retrieval. Antibody LS-B6073 concentration 5 ug/ml.