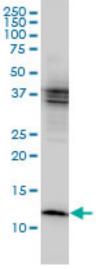

|
| 0.5 mg/ml                                                                                                                                                                                                               |
|                                                                                                                                                                                                                         |

## Immunohistochemistry Image:



Anti-CSTB / Stefin B antibody IHC of human tonsil. Immunohistochemistry of formalin-fixed, paraffin-embedded tissue after heat-induced antigen retrieval. Antibody LS-B6073 concentration 5 ug/ml.

## Western Blot Image:



Western blot of CSTB expression in MCF-7 cell lysate.

## **ELISA Image:**



Detection limit for recombinant GST tagged CSTB is approximately 1 ng/ml as a capture antibody.

Requested From: Japan

Laboratory Reagent For In Vitro Research Use Only
Not for resale without prior written consent from LifeSpan BioSciences, Inc.
Created on 9/24/2014
© 2014 LifeSpan BioSciences