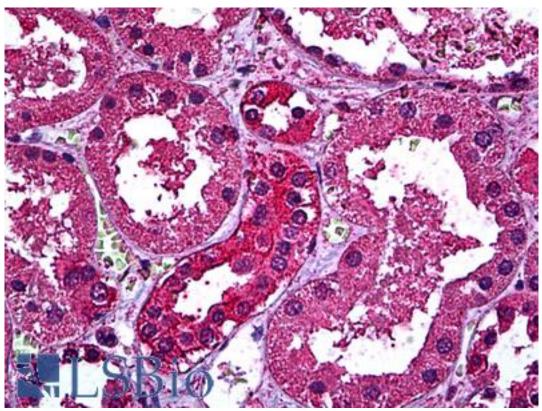

## Immunohistochemistry Image:

Anti-HER3 antibody IHC of human kidney. Immunohistochemistry of formalin-fixed, paraffinembedded tissue after heat-induced antigen retrieval. Antibody LS-B6035 concentration 5 ug/ml.