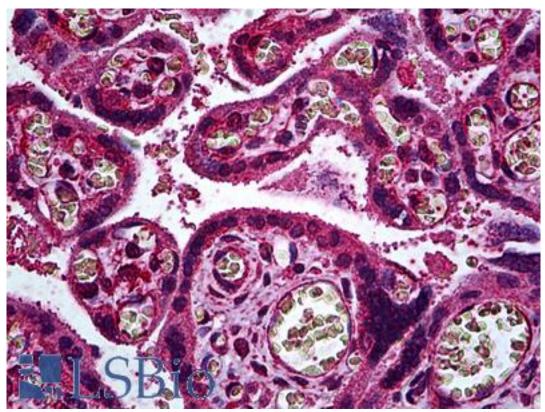

## Immunohistochemistry Image:

Anti-HER3 antibody IHC of human placenta, trophoblast. Immunohistochemistry of formalinfixed, paraffin-embedded tissue after heat-induced antigen retrieval. Antibody LS-B6035 concentration 5 ug/ml.