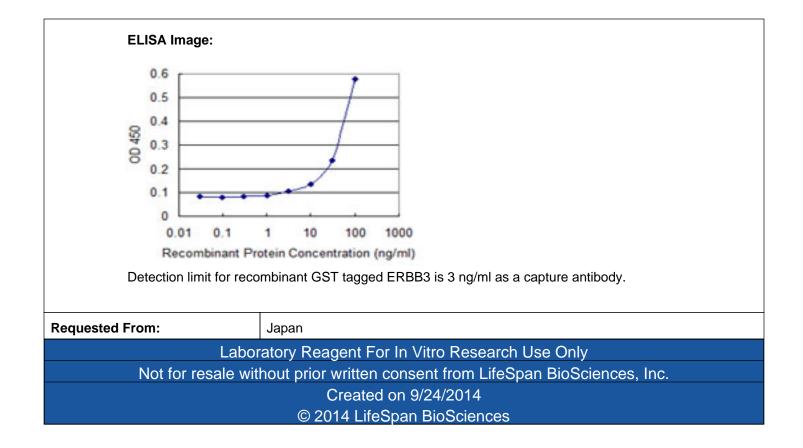

| 0.42 mg/ml                                                                                                                                                                                                     |

## Immunohistochemistry Image:



Anti-HER3 antibody IHC of human kidney. Immunohistochemistry of formalin-fixed, paraffinembedded tissue after heat-induced antigen retrieval. Antibody LS-B6035 concentration 5 ug/ml.

## Immunohistochemistry Image:



Anti-HER3 antibody IHC of human placenta, trophoblast. Immunohistochemistry of formalinfixed, paraffin-embedded tissue after heat-induced antigen retrieval. Antibody LS-B6035 concentration 5 ug/ml.

## Western Blot Image:



ERBB3 monoclonal antibody, clone 2E9 Western blot of ERBB3 expression in HeLa NE.