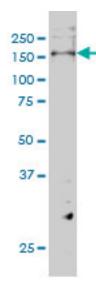

## Western Blot Image:

ERBB3 monoclonal antibody, clone 2E9 Western blot of ERBB3 expression in HeLa NE.