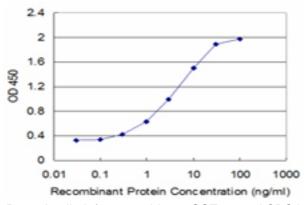

## **ELISA Image:**

Detection limit for recombinant GST tagged CBS is approximately 0.3 ng/ml as a capture antibody.

Requested From: Japan