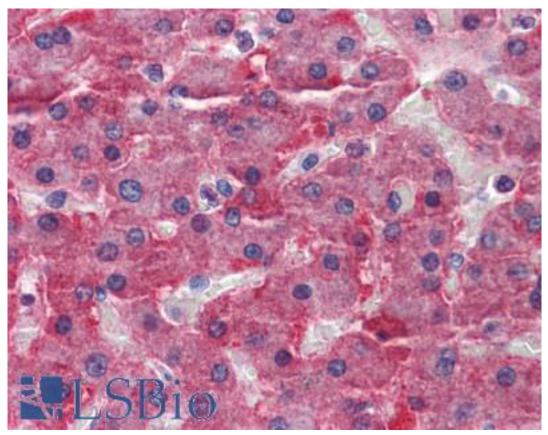

## Immunohistochemistry Image:

Anti-CBS antibody IHC of human liver. Immunohistochemistry of formalin-fixed, paraffinembedded tissue after heat-induced antigen retrieval. Antibody LS-B6017 concentration 5 ug/ml.