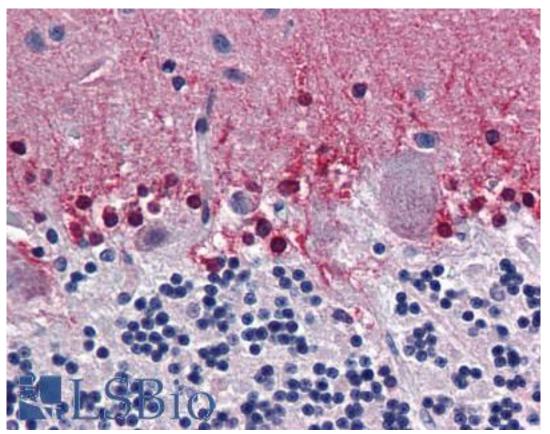

## Immunohistochemistry Image:

Anti-CBS antibody IHC of human brain, cerebellum. Immunohistochemistry of formalin-fixed, paraffin-embedded tissue after heat-induced antigen retrieval. Antibody LS-B6017 concentration 5 ug/ml.