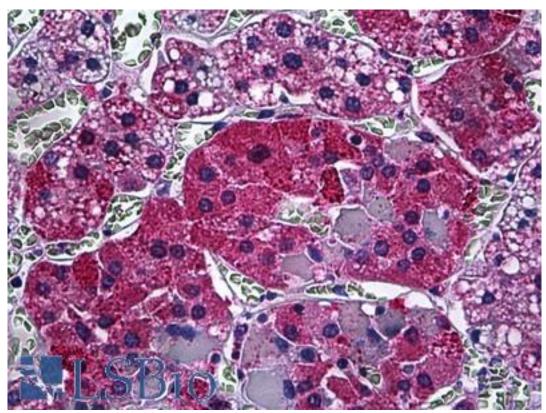

## Immunohistochemistry Image:

Anti-CAMKK1 / CaMKK antibody IHC of human adrenal. Immunohistochemistry of formalinfixed, paraffin-embedded tissue after heat-induced antigen retrieval. Antibody LS-B5477 concentration 5 ug/ml.