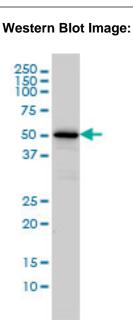

## **RNA interference Image:**

Western blot of CAMKK1 over-expressed 293 cell line, cotransfected with CAMKK1 Validated Chimera RNAi (Lane 2) or non-transfected control (Lane 1). Blot probed with CAMKK1 monoclonal antibody clone 1F6. GAPDH (36.1 kD) used as control.