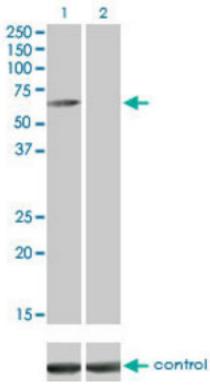

## **RNA interference Image:**

Western blot of CAMKK1 over-expressed 293 cell line, cotransfected with CAMKK1 Validated Chimera RNAi (Lane 2) or non-transfected control (Lane 1). Blot probed with CAMKK1 monoclonal antibody clone 1F6. GAPDH (36.1 kD) used as control.