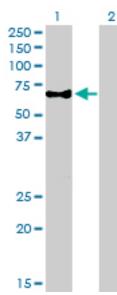

## Western Blot Image:

Western blot of CAMKK1 expression in transfected 293T cell line by CAMKK1 monoclonal antibody, clone 1F6.

Western blot of CAMKK1 expression in Jurkat cells by CAMKK1 monoclonal antibody, clone 1F6.