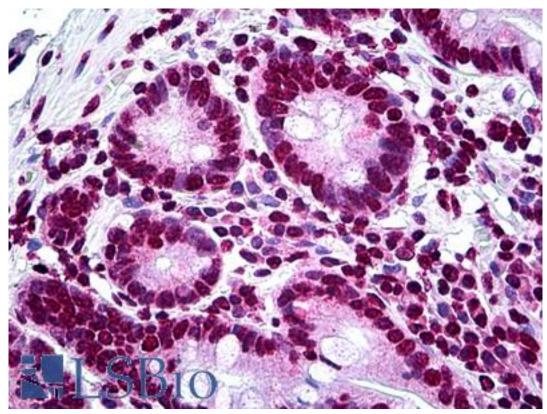

## Immunohistochemistry Image:

Anti-LHX1 antibody IHC of human small intestine. Immunohistochemistry of formalin-fixed, paraffin-embedded tissue after heat-induced antigen retrieval. Antibody LS-B5429 concentration 5 ug/ml.