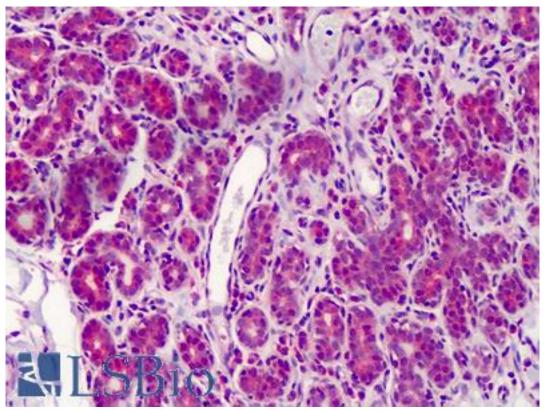

## Immunohistochemistry Image:

Anti-FANCC antibody IHC of human breast. Immunohistochemistry of formalin-fixed, paraffinembedded tissue after heat-induced antigen retrieval. Antibody LS-B4788 concentration 10 ug/ml.