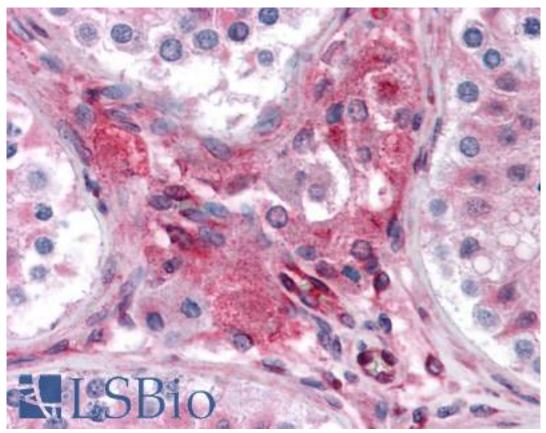

## Immunohistochemistry Image:

Anti-PTCHD2 antibody IHC of human testis. Immunohistochemistry of formalin-fixed, paraffinembedded tissue after heat-induced antigen retrieval. Antibody LS-B4715 concentration 5 ug/ml.