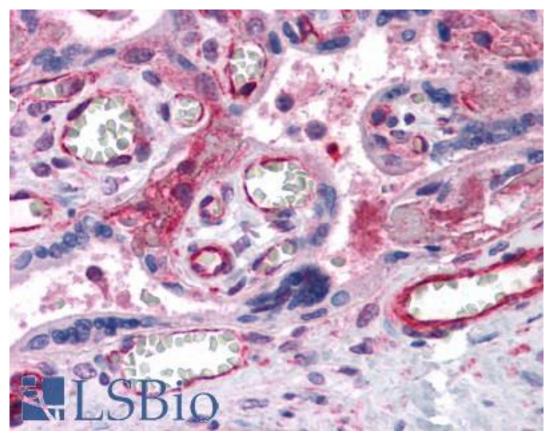

## Immunohistochemistry Image:

Anti-PTCHD2 antibody IHC of human placenta. Immunohistochemistry of formalin-fixed, paraffin-embedded tissue after heat-induced antigen retrieval. Antibody LS-B4715 concentration 5 ug/ml.