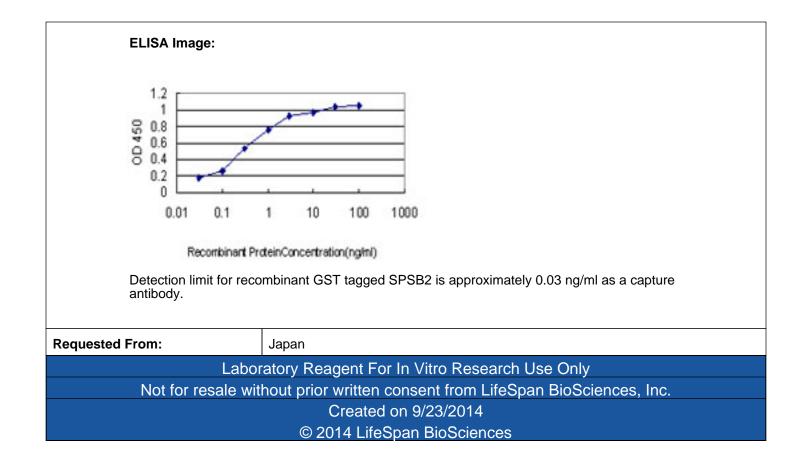

| SPSB2 Mouse anti-Human Monoclonal (1E6) Antibody - LS-B4541 - LSBio |                                                                                                                                                  |
|---------------------------------------------------------------------|--------------------------------------------------------------------------------------------------------------------------------------------------|
| CatalogID:                                                          | LS-B4541                                                                                                                                         |
| Validation:                                                         | This antibody replaces catalog number LS-C105192. It has been validated for use in the following assays: IHC-P.                                  |
| Target:                                                             | spIA/ryanodine receptor domain and SOCS box containing 2 (SPSB2)                                                                                 |
| Synonyms:                                                           | SPSB2 Antibody, GRCC9 Antibody, Gene-rich cluster protein C9 Antibody, SSB-2 Antibody, SSB2 Antibody                                             |
| Host                                                                | SPSB2 antibody was produced in Mouse                                                                                                             |
| Clonality:                                                          | Monoclonal                                                                                                                                       |
| Isotype:                                                            | IgG1,k                                                                                                                                           |
| Clone Name:                                                         | 1E6                                                                                                                                              |
| Immunogen Species:                                                  | SPSB2 antibody was raised against Human                                                                                                          |
| Antigen Type:                                                       | Recombinant protein                                                                                                                              |
| Immunogen:                                                          | SPSB2 antibody was raised against gRCC9 (AAH02983, 1 a.a. ~ 91 a.a) partial recombinant protein with GST tag. MW of the GST tag alone is 26 KDa. |
| Reactivity:                                                         | Human                                                                                                                                            |
| Purification:                                                       | Protein A purified                                                                                                                               |
| Presentation:                                                       | PBS, pH 7.2. Sourced in Ascites.                                                                                                                 |
| Recommended Storage:                                                | Store at -20°C. Aliquot to avoid freeze/thaw cycles.                                                                                             |
| Usage Summary:                                                      | Western Blot (Cell lysate) - positive control A-549. Sandwich ELISA (Recombinant protein).                                                       |
| Uses:                                                               | IHC - Paraffin (5 $\mu\text{g/ml}),$ Western blot, ELISA (Optimal dilution to be determined by the researcher)                                   |
| Size:                                                               | 50 µg                                                                                                                                            |
| Concentration:                                                      | 0.5 mg/ml                                                                                                                                        |