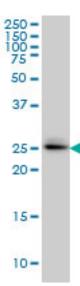

## Western Blot Image:

GRCC9 monoclonal antibody, clone 1E6 Western blot of SPSB2 expression in A-549.