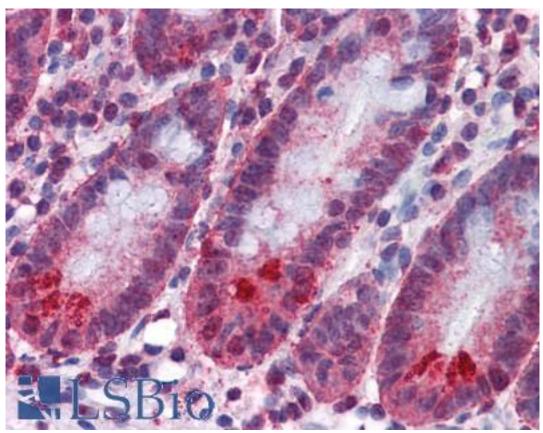

## Immunohistochemistry Image:

Anti-SPSB2 antibody IHC of human small intestine. Immunohistochemistry of formalin-fixed, paraffin-embedded tissue after heat-induced antigen retrieval. Antibody LS-B4541 concentration 5 ug/ml.