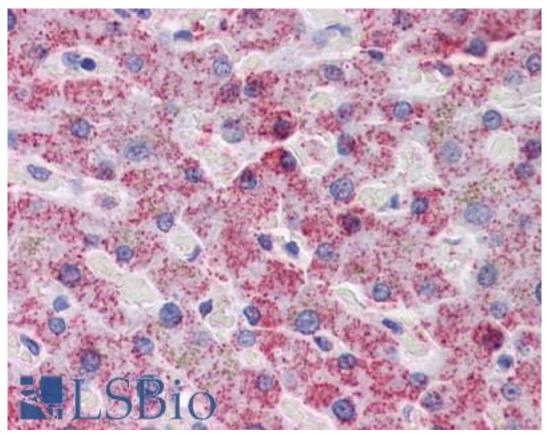

## Immunohistochemistry Image:

Anti-SPSB2 antibody IHC of human liver. Immunohistochemistry of formalin-fixed, paraffinembedded tissue after heat-induced antigen retrieval. Antibody LS-B4541 concentration 5 ug/ml.