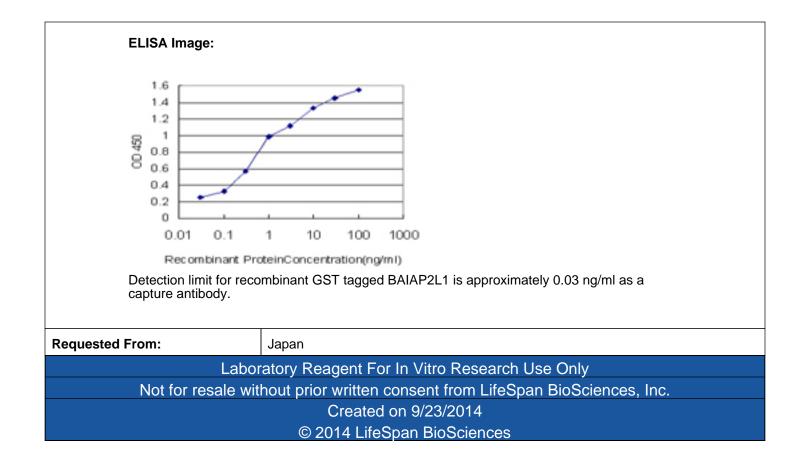

ncentration:                                                         | 1 mg/ml                                                                                                                                                    |

## Immunohistochemistry Image:



Anti-BAIAP2L1 antibody IHC of human kidney. Immunohistochemistry of formalin-fixed, paraffin-embedded tissue after heat-induced antigen retrieval. Antibody LS-B4530 concentration 5 ug/ml.

## Immunohistochemistry Image:



Anti-BAIAP2L1 antibody IHC of human uterus. Immunohistochemistry of formalin-fixed, paraffin-embedded tissue after heat-induced antigen retrieval. Antibody LS-B4530 concentration 5 ug/ml.

## Western Blot Image:



BAIAP2L1 monoclonal antibody, clone 2A4 Western blot of BAIAP2L1 expression in HeLa cell lysates.