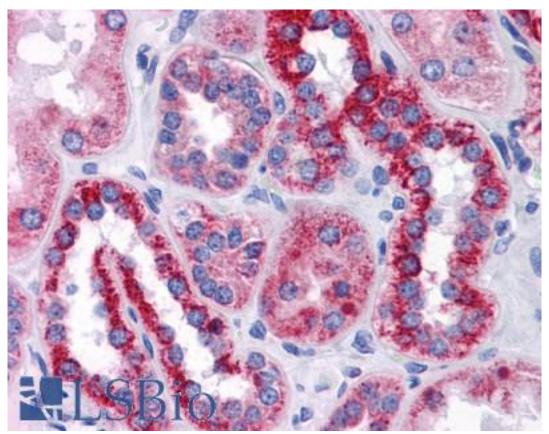

## Immunohistochemistry Image:

Anti-BAIAP2L1 antibody IHC of human kidney. Immunohistochemistry of formalin-fixed, paraffin-embedded tissue after heat-induced antigen retrieval. Antibody LS-B4530 concentration 5 ug/ml.