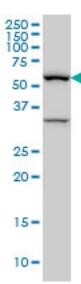

## Western Blot Image:

BAIAP2L1 monoclonal antibody, clone 2A4 Western blot of BAIAP2L1 expression in HeLa cell lysates.