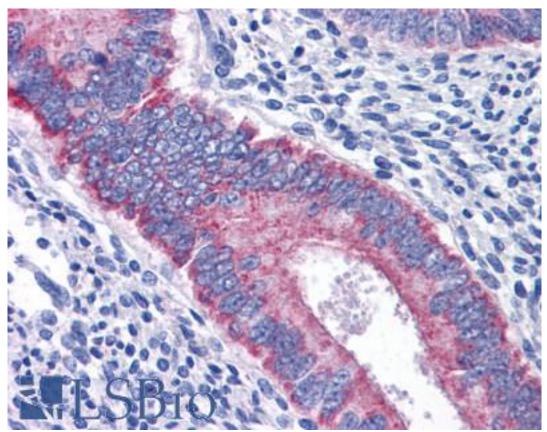

## Immunohistochemistry Image:

Anti-BAIAP2L1 antibody IHC of human uterus. Immunohistochemistry of formalin-fixed, paraffin-embedded tissue after heat-induced antigen retrieval. Antibody LS-B4530 concentration 5 ug/ml.