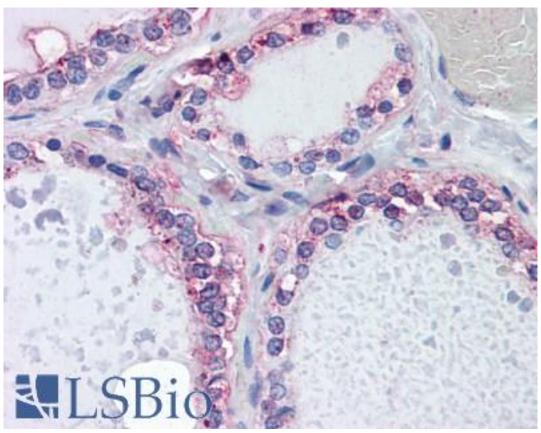

## Immunohistochemistry Image:

Anti-CDKL2 antibody IHC of human thyroid. Immunohistochemistry of formalin-fixed, paraffinembedded tissue after heat-induced antigen retrieval. Antibody LS-B4479 concentration 5 ug/ml.