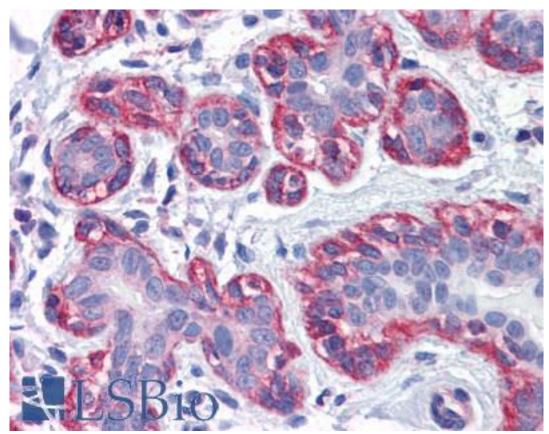

## Immunohistochemistry Image:

Anti-ZYX / Zyxin antibody IHC of human breast. Immunohistochemistry of formalin-fixed, paraffin-embedded tissue after heat-induced antigen retrieval. Antibody LS-B4466 concentration 5 ug/ml.