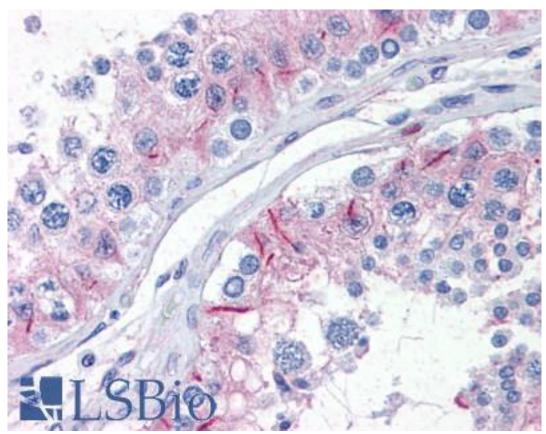

## Immunohistochemistry Image:

Anti-ZYX / Zyxin antibody IHC of human testis. Immunohistochemistry of formalin-fixed, paraffin-embedded tissue after heat-induced antigen retrieval. Antibody LS-B4466 concentration 5 ug/ml.