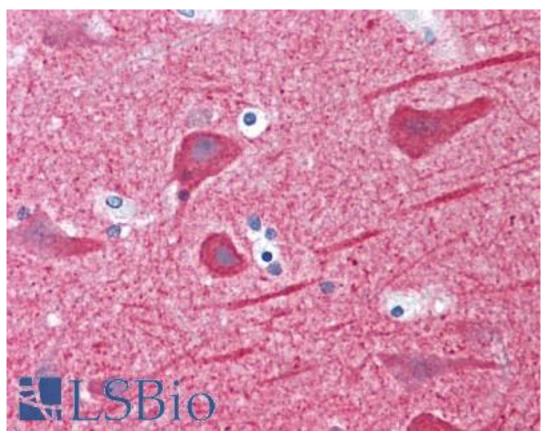

## Immunohistochemistry Image:

Anti-TUBB2B antibody IHC of human brain, cortex. Immunohistochemistry of formalin-fixed, paraffin-embedded tissue after heat-induced antigen retrieval. Antibody LS-B4190 concentration 5 ug/ml.