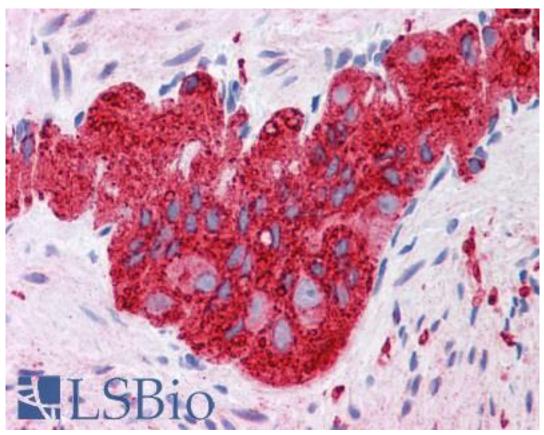

## Immunohistochemistry Image:

Anti-TUBB2B antibody IHC of human colon, submucosal plexus. Immunohistochemistry of formalin-fixed, paraffin-embedded tissue after heat-induced antigen retrieval. Antibody LS-B4190 concentration 5 ug/ml.