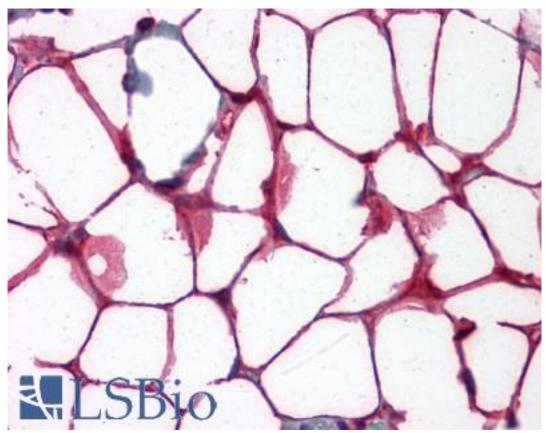

## Immunohistochemistry Image:

Anti-VCAM1 antibody IHC of human colon, adipocytes. Immunohistochemistry of formalinfixed, paraffin-embedded tissue after heat-induced antigen retrieval. Antibody LS-B4161 dilution 1:200.