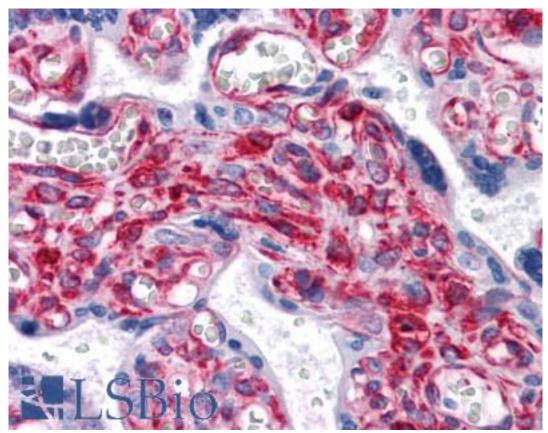

## Immunohistochemistry Image:

Anti-VCAM1 antibody IHC of human placenta. Immunohistochemistry of formalin-fixed, paraffin-embedded tissue after heat-induced antigen retrieval. Antibody LS-B4161 dilution 1:200.