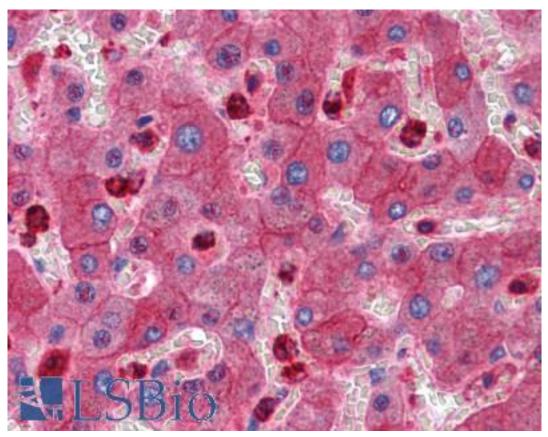

## Immunohistochemistry Image:

Anti-RTN3 / Reticulon 3 antibody IHC of human liver. Immunohistochemistry of formalin-fixed, paraffin-embedded tissue after heat-induced antigen retrieval. Antibody LS-B4116 dilution 1:200.