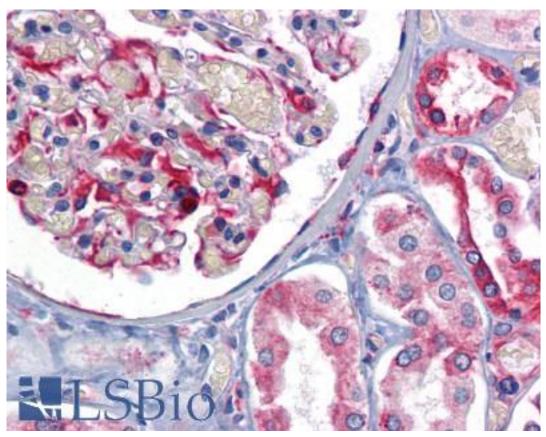

## Immunohistochemistry Image:

Anti-RTN3 / Reticulon 3 antibody IHC of human kidney. Immunohistochemistry of formalin-fixed, paraffin-embedded tissue after heat-induced antigen retrieval. Antibody LS-B4116 dilution 1:200.